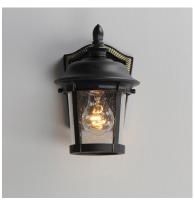

# PRODUCT DESCRIPTION

Maxim Lighting's Dover VX Collection is made with Vivex, a material twice the strength of resin, is non-corrosive, UV resistant and backed with a 5-Year Limited Warranty. Dover VX features our Bronze finish and Seedy glass.

#### **FINISHES OPTION**

Bronze (BZ)

### **GLASS**

Seedy CD