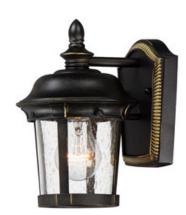

# PRODUCT DESCRIPTION

Maxim Lighting's Dover VX Collection is made with Vivex, a material twice the strength of resin, is non-corrosive, UV resistant and backed with a 5-Year Limited Warranty. Dover VX features our Bronze finish and Seedy glass.

#### **FINISHES OPTION**

Bronze (BZ)

### **GLASS**

Seedy CD