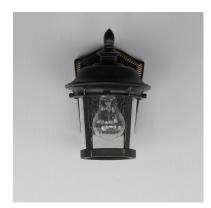

# PRODUCT DESCRIPTION

Maxim Lighting's Dover VX Collection is made with Vivex, a material twice the strength of resin, is non-corrosive, UV resistant and backed with a 5-Year Limited Warranty. Dover VX features our Bronze finish and Seedy glass.

#### **FINISHES OPTION**

Bronze (BZ)

### **GLASS**

Seedy CD