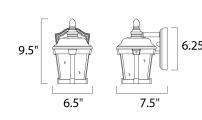

## **MEASUREMENTS**

**DIMENSION** : 6.5" W x 9.5" H x 7.5" Ext : 5.25" W x 6.25" H x 4" HCO **BACK PLATE** 

HANGING WEIGHT : 2.64 lb